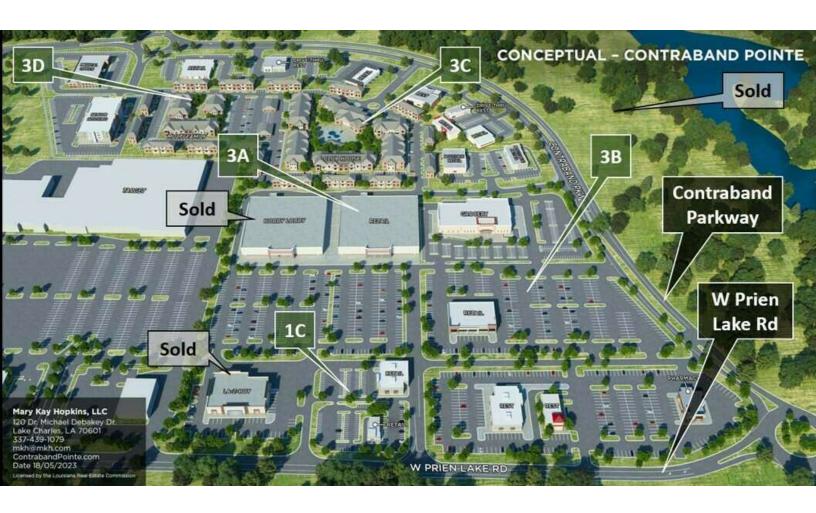

To the East, construction on Marcel Contraband Pointe, the promising mixed-use development fronting Contraband Parkway is well underway. Learn more about this project as well as the Nelson Road Extension Bridge in the news section of Contraband Pointe.com

Lot 1C is shovel-ready as wetlands have been mitigated and water, sewer, and electricity are in place along W. Prien Lake Road.

A 13-acre parcel (3B) to the East offers dual frontage on W Prien Lake Road and Contraband Parkway.