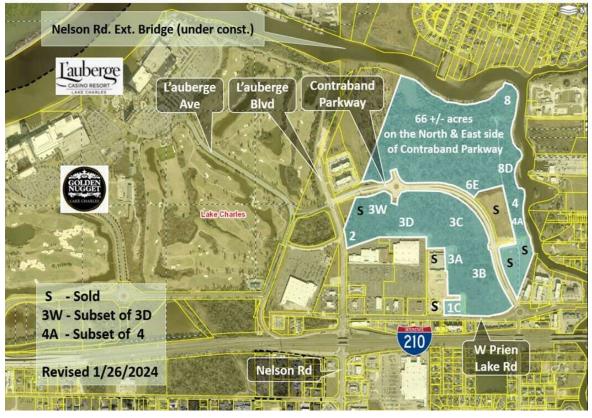

To the East, construction on Marcel Contraband Pointe, the promising mixed-use development fronting Contraband Parkway is well underway. Learn more about this project as well as the Nelson Road Extension Bridge in the news section of Contraband Pointe.com

#### Site Description

Besides frontage on popular W Prien Lake Road, this valuable outparcel enjoys the benefit of bordering the main, full-access, entrance and driving lanes in common with LA-Z-Boy and Hobby Lobby.

The Google image on page four provides evidence of the strength of this area of Lake Charles. The Casinos, new Hobby Lobby store, numerous hotels, and neighboring Prien Lake Plaza are just a few of the retail, restaurants, and service establishments that make this area so popular.

Lot 1C is shovel-ready as wetlands have been mitigated and water, sewer, and electricity are in place along W. Prien Lake Road.

A 13-acre parcel (3B) to the East offers dual frontage on W Prien Lake Road and Contraband Parkway.