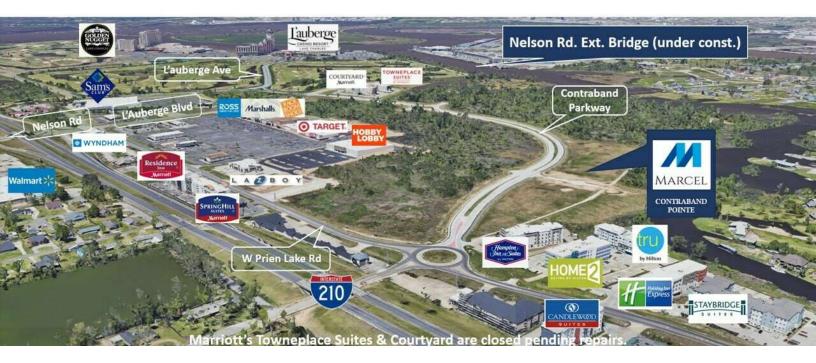

Visitors can easily access this shovel-ready site on W Prien Lake Road via Nelson Road or Lake Street.

Like all of Contraband Pointe, this outparcel reaps the benefits of being close to I-210 as well as the approximately 3300 hotel rooms within 1.5 miles, including L'auberge and Golden Nugget. Eight of those hotels are within 1850 feet of this lot.

To the East, construction on Marcel Contraband Pointe, the promising mixed-use development fronting Contraband Parkway is well underway. Learn more about this project as well as the Nelson Road Extension Bridge in the news section of Contraband Pointe.com

Once construction of the Nelson Road Extension Bridge is completed in 2025-2026, access to and from the prestigious Shell Beach Drive area and Downtown Lake Charles will make Contraband Point's location even more desirable.