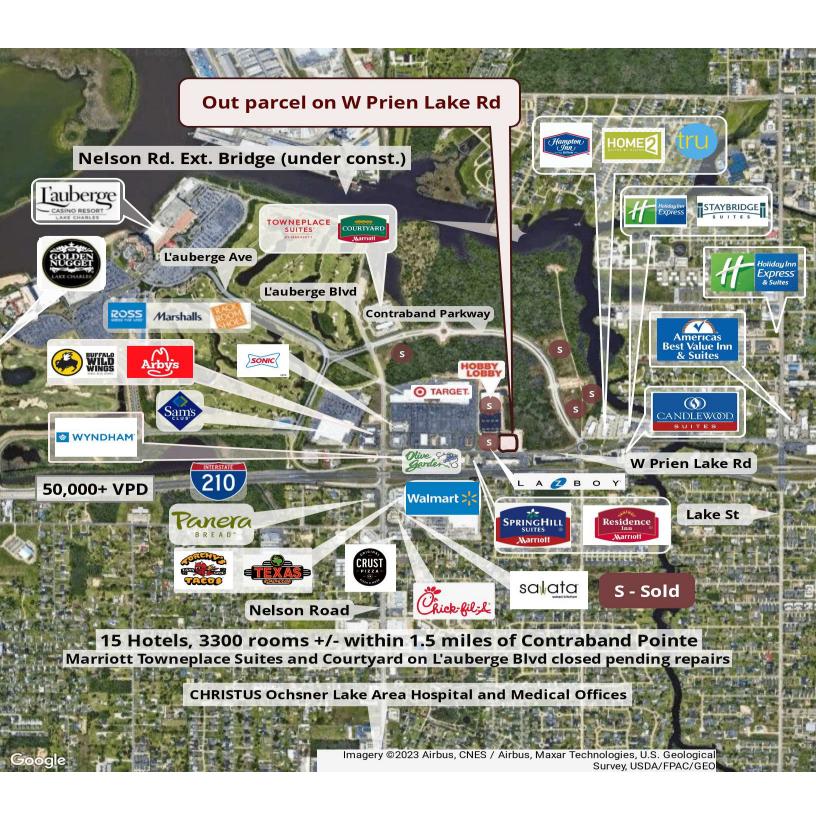

The Google image on page four provides evidence of the strength of this area of Lake Charles. The Casinos, new Hobby Lobby store, numerous hotels, and neighboring Prien Lake Plaza are just a few of the retail, restaurants, and service establishments that make this area so popular.

Visitors can easily access this shovel-ready site on W Prien Lake Road via Nelson Road or Lake Street.

Like all of Contraband Pointe, this outparcel reaps the benefits of being close to I-210 as well as the approximately 3300 hotel rooms within 1.5 miles, including L'auberge and Golden Nugget. Eight of those hotels are within 1850 feet of this lot.

#### Property Highlights

- Minutes from two major Casino and Golf Resorts
- 3300+/- hotel rooms within 1.5 miles
- Easy access to I-210, L'auberge Blvd, Nelson & Lake St
- Midway between Houston and New Orleans
- Less than 3 miles from McNeese State University