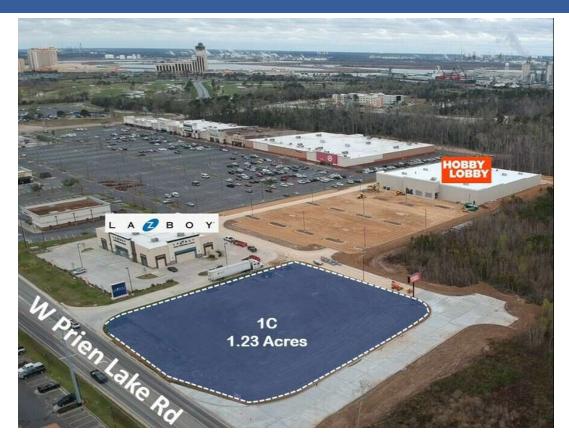

#### Site Description

Besides frontage on popular W Prien Lake Road, this valuable outparcel enjoys the benefit of bordering the main, full-access, entrance and driving lanes in common with LA-Z-Boy and Hobby Lobby.

### Offering Summary

| Sale Price: | \$950,000  |
|-------------|------------|
| Lot Size:   | 1.23 Acres |

120 Dr. Michael DeBakey Dr. Lake Charles, LA 70601 337.439.1079 | mkh@mkh.com Licensed by the Louisiana Real Estate Commission

Lot 1C is shovel-ready as wetlands have been mitigated and water, sewer, and electricity are in place along W. Prien Lake Road.

A 13-acre parcel (3B) to the East offers dual frontage on W Prien Lake Road and Contraband Parkway.