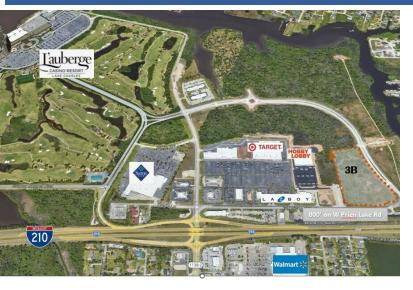

### **Location Description**

Contraband Pointe is in the heart of Lake Charles, which is midway between Houston and New Orleans. It is easily accessed from I-210 via Nelson Road. The groundbreaking ceremony for the Nelson Road Extension Bridge over Contraband Bayou was held on Feb 9, 2023. The bridge will connect downtown Lake Charles to the south side of Contraband Bayou at L'Auberge Blvd (aka Nelson Rd), shortly before Contraband Parkway.

#### **Property Highlights**

- Minutes from L'auberge and Golden Nugget Casino and Golf Resorts
- 16 hotels with approximately 3300 hotel rooms within 1.5 miles
- Easy access to I-210, W Prien Lake Road, and Lake Street
- Midway between Houston and New Orleans