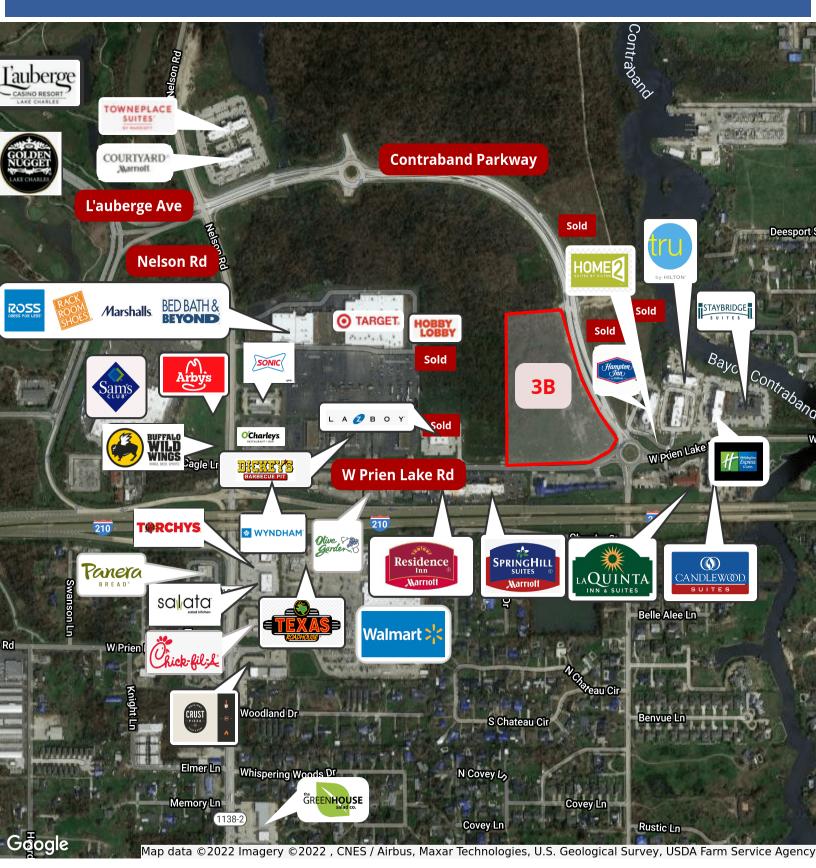

Due to the proximity to the casinos and retail such as Walmart, Sam's, Target, Bed Bath & Beyond, Hobby Lobby, and many others, this property is poised for retail, restaurant, service establishments, entertainment, or recreation provider use.

#### **Property Highlights**

- Minutes from L'auberge and Golden Nugget Casino and Golf Resorts
- 16 hotels with approximately 3300 hotel rooms within 1.5 miles
- Easy access to I-210, W Prien Lake Road, and Lake Street
- Midway between Houston and New Orleans

Be sure to check out the photos of nearby hotels, restuarants, and retail.

Buyer is responsible for infrastructure, including the E/W road off of Contraband Parkway and the N/S public road extending from the entrance under construction by the Hobby Lobby Developers.. The seller will provide the ROW on required roads. Note that there is no requirement for the N/S road extension if 3A and 3B are purchased together. Cross access to the seller's remaining property must be maintained.