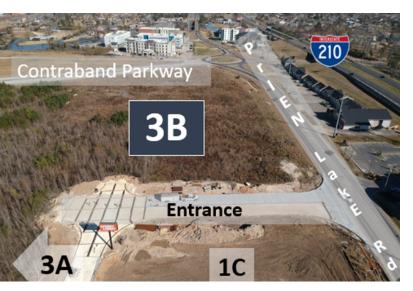

#### **Property Description**

This incredible parcel benefits from the traffic counts on W. Prien Lake Road and Interstate 210 as well as the visitors generated by L'auberge and Golden Nugget Casinos.

The site offers visibility from I-210 and is in common with the traffic circle at Contraband Parkway and W. Prien lake Road. It boasts 800 feet along W. Prien Lake Road and 922 feet on Contraband Parkway,

### Site Description

Zoned Business, this 12 acre parcel is on the North side of W Prien Lake Road just west of the traffic circle on W Prien Lake Road. It is bordered to the West by Area 3A, a 3.15 acre parcel available solo or in combination with 3B. Area 3A is next to the new Hobby Lobby.

Be sure to check out the photos of nearby hotels, restuarants, and retail.

Buyer is responsible for infrastructure, including the E/W road off of Contraband Parkway and the N/S public road extending from the entrance under construction by the Hobby Lobby Developers.. The seller will provide the ROW on required roads. Note that there is no requirement for the N/S road extension if 3A and 3B are purchased together. Cross access to the seller's remaining property must be maintained.

Be sure to check out the video about Contraband Pointe.

Area 3B In Contraband Pointe For Sale