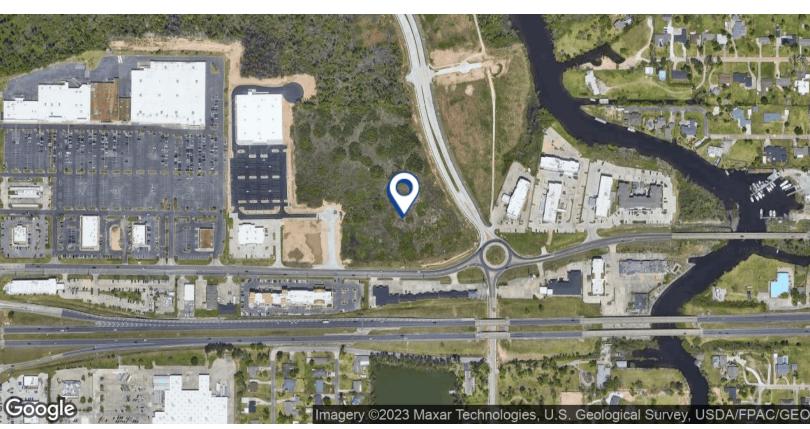

#### **Property Description**

This incredible parcel benefits from the traffic counts on W. Prien Lake Road and Interstate 210 as well as the visitors generated by L'auberge and Golden Nugget Casinos.

The site offers visibility from I-210 and is in common with the traffic circle at Contraband Parkway and W. Prien lake Road. It boasts 800 feet along W. Prien Lake Road and 922 feet on Contraband Parkway,

### Site Description

Zoned Business, this 12 acre parcel is on the North side of W Prien Lake Road just west of the traffic circle on W Prien Lake Road. It is bordered to the West by Area 3A, a 3.15 acre parcel available solo or in combination with 3B. Area 3A is next to the new Hobby Lobby.