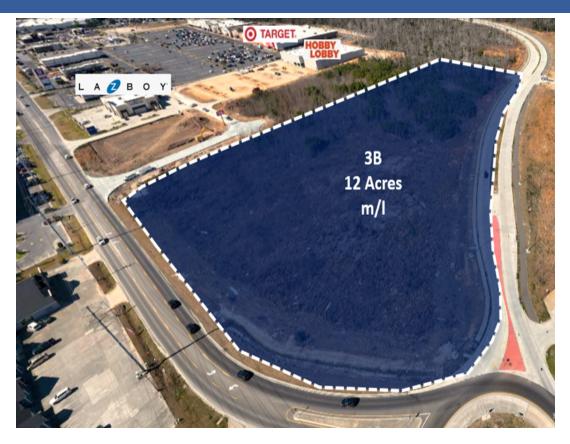

## 12 Acres On W. Prien Lake & Contraband Parkway

TBD W Prien Lake Road, Lake Charles, LA 70601

### Site Description

Zoned Business, this 12 acre parcel is on the North side of W Prien Lake Road just west of the traffic circle on W Prien Lake Road. It is bordered to the West by Area 3A, a 3.15 acre parcel available solo or in combination with 3B. Area 3A is next to the new Hobby Lobby.

Be sure to check out the video about Contraband Pointe.

Area 3B In Contraband Pointe For Sale