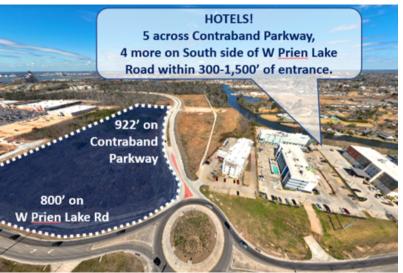

#### **Property Description**

This incredible parcel benefits from the traffic counts on W. Prien Lake Road and Interstate 210 as well as the visitors generated by L'auberge and Golden Nugget Casinos.

The site offers visibility from I-210 and is in common with the traffic circle at Contraband Parkway and W. Prien lake Road. It boasts 800 feet along W. Prien Lake Road and 922 feet on Contraband Parkway,

#### **Property Highlights**

- Minutes from L'auberge and Golden Nugget Casino and Golf Resorts
- 16 hotels with approximately 3300 hotel rooms within 1.5 miles
- Easy access to I-210, W Prien Lake Road, and Lake Street
- Midway between Houston and New Orleans